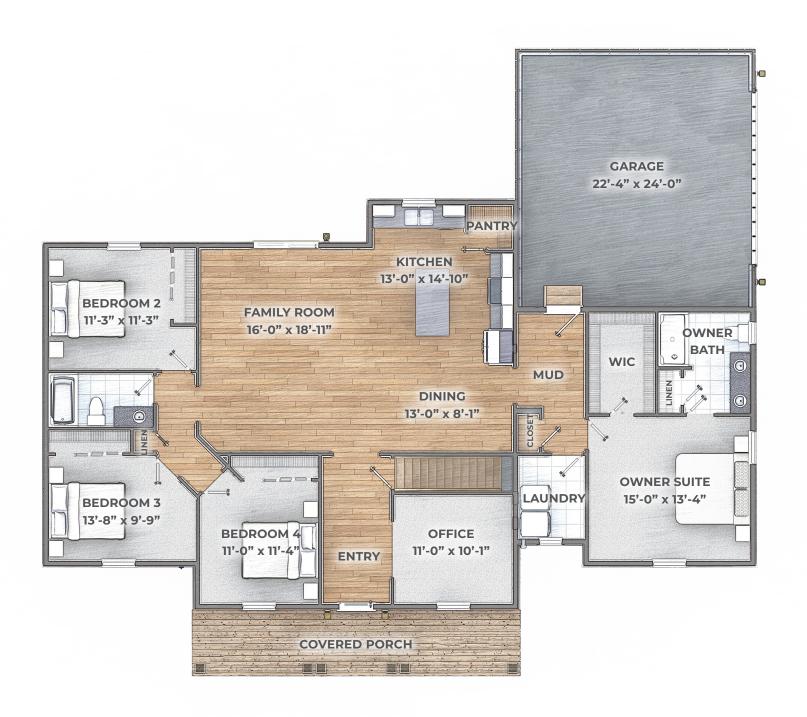

## **PINEHURST**

DESIGNER COLLECTION

**One Story** 2,012 sq.ft. **4** bdrm **2** bath

Discover the epitome of single-story living with The Pinehurst! Effortlessly entertain guests in the centrally located family room, dining area, and kitchen, or unwind in the luxurious owner's suite, featuring a spacious bathroom and walk-in closet. Three additional bedrooms on the opposite side of the home share a conveniently placed hall bath. Plus, a well-situated office off the entry provides an ideal workspace.

## 66' WIDTH / 58' DEPTH