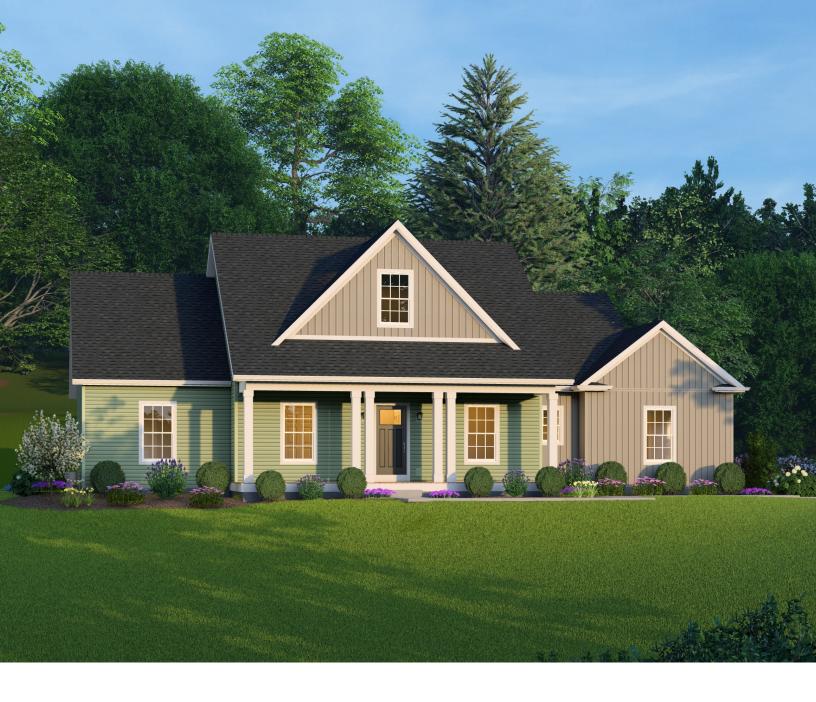

## **PINEHURST**

DESIGNER COLLECTION

**One Story** 2,012 sq.ft. **4** bdrm **2** bath

Discover the epitome of single-story living with The Pinehurst! Effortlessly entertain guests in the centrally located family room, dining area, and kitchen, or unwind in the luxurious owner's suite, featuring a spacious bathroom and walk-in closet. Three additional bedrooms on the opposite side of the home share a conveniently placed hall bath. Plus, a well-situated office off the entry provides an ideal workspace.

Outside, the Pinehurst boasts a front gable adorned with vertical board and batten siding, enhancing its curb appeal. This ranch home harmonizes comfort, functionality, and style for an unmatched living experience.