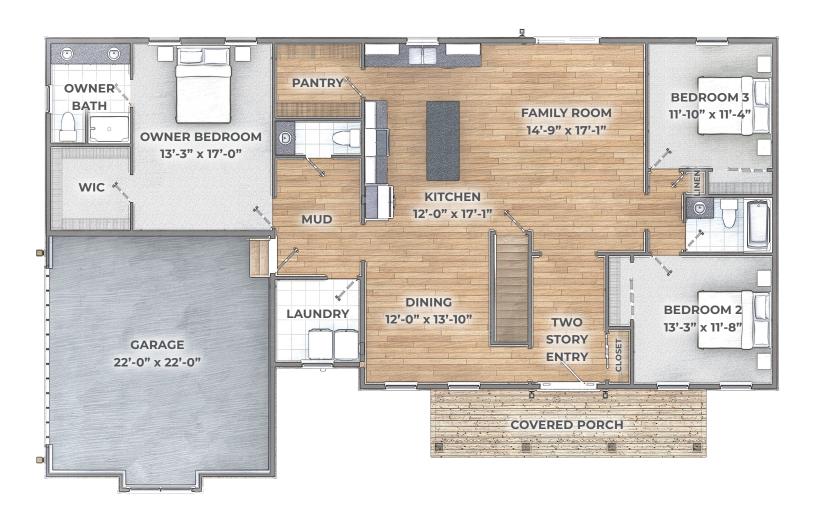

in the centrally located kitchen, dining, and family rooms, which foster connectivity and convenience.

Two additional bedrooms and a shared bath flank

The Morgan is a thoughtfully designed ranch with a functional, open floor plan and two story entry. Positioned discreetly behind the garage, the spacious owner's suite boasts a generous walk-in closet and a luxurious bathroom, ensuring comfort and relaxation. The heart of the home lies

**One Story** 1,922 sq.ft. **3** bdrm **2.5** bath