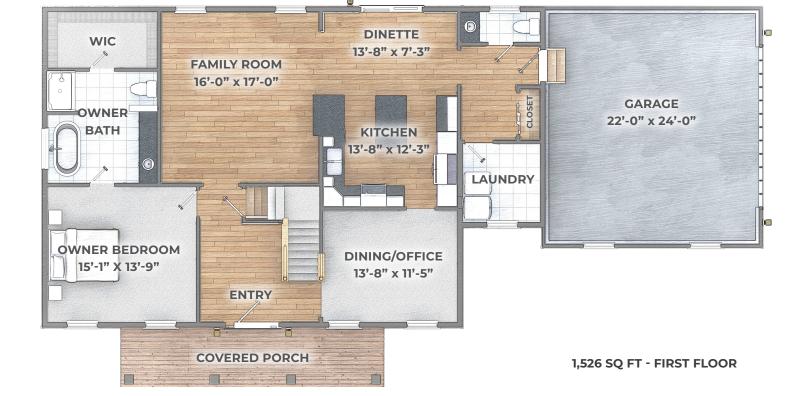

## DESIGNER COLLECTION

Two Story 2,506 sq.ft. 4 bdrm 2.5 bath

Luxury meets comfort in this classic two story floor plan boasting over 2,500 square feet. An open entry leads to a spacious two story family room, adjacent kitchen, and dinette. The first floor features an owner's suite with a walk-in closet, tub, shower, and a versatile room perfect for an office or formal dining. Upstairs, you'll find three bedrooms, a hall bath, and a loft overlooking the family room below.