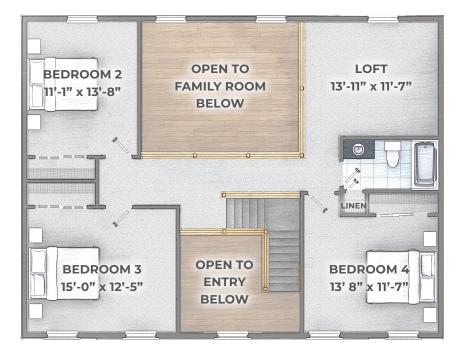

## DESIGNER COLLECTION

Two Story 2,506 sq.ft. 4 bdrm 2.5 bath

Luxury meets comfort in this classic two story floor plan boasting over 2,500 square feet. An open entry leads to a spacious two story family room, adjacent kitchen, and dinette. The first floor features an owner's suite with a walk-in closet, tub, shower, and a versatile room perfect for an office or formal dining. Upstairs, you'll find three bedrooms, a hall bath, and a loft overlooking the family room below.

Outside, enjoy a classic farmhouse design with board and batten vinyl siding on the garage and dutchlap siding on the main house, complemented by a custom faux hayloft door.

990 SQ FT - SECOND FLOOR