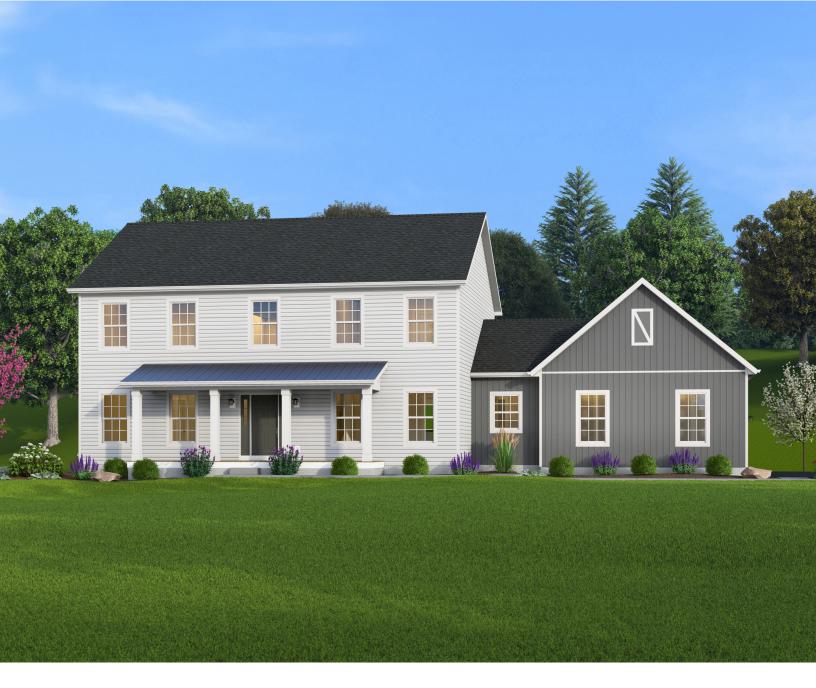

## DESIGNER COLLECTION

Two Story 2,506 sq.ft. 4 bdrm 2.5 bath

Luxury meets comfort in this classic two story floor plan boasting over 2,500 square feet. An open entry leads to a spacious two story family room, adjacent kitchen, and dinette. The first floor features an owner's suite with a walk-in closet, tub, shower, and a versatile room perfect for an office or formal dining. Upstairs, you'll find three bedrooms, a hall bath, and a loft overlooking the family room below.

Outside, enjoy a classic farmhouse design with board and batten vinyl siding on the garage and dutchlap siding on the main house, complemented by a custom faux hayloft door.

990 SQ FT - SECOND FLOOR