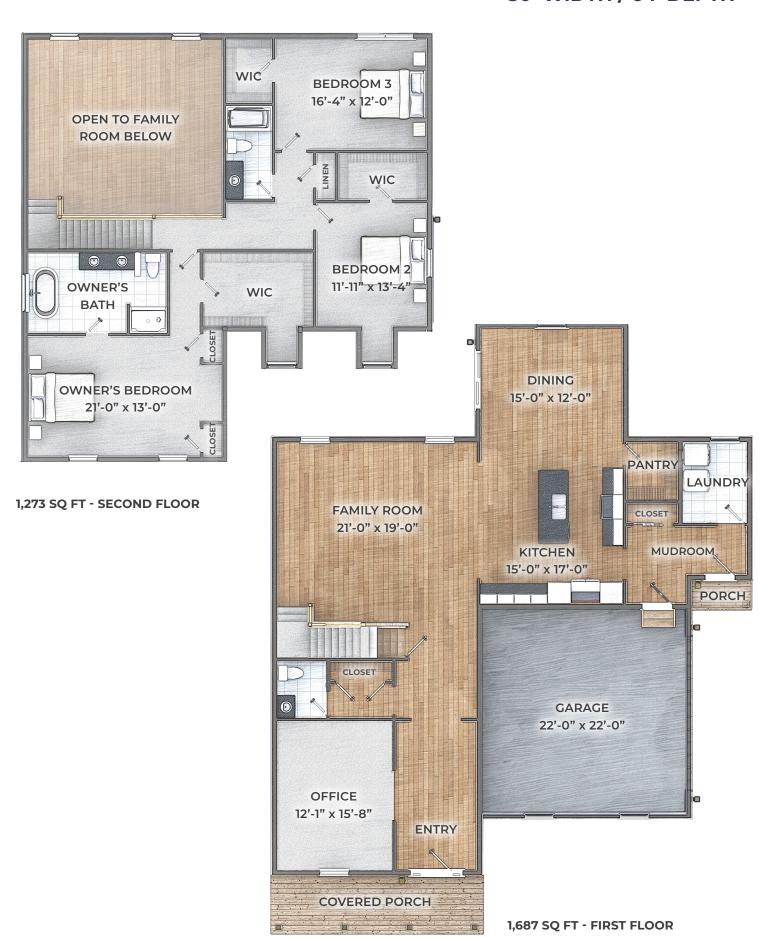

## **CRESTLINE**

DESIGNER COLLECTION

modern farmhouse with undeniable charm! As you step inside, you are greeted by a private office and a spacious two-story family room seamlessly connected to the kitchen and dinette. Upstairs, you'll find three generously-sized bedrooms with ample closet space. The covered porch nestled behind the garage provides convenient access to the mudroom and laundry room, streamlining your daily routine.

## 50' WIDTH / 64' DEPTH