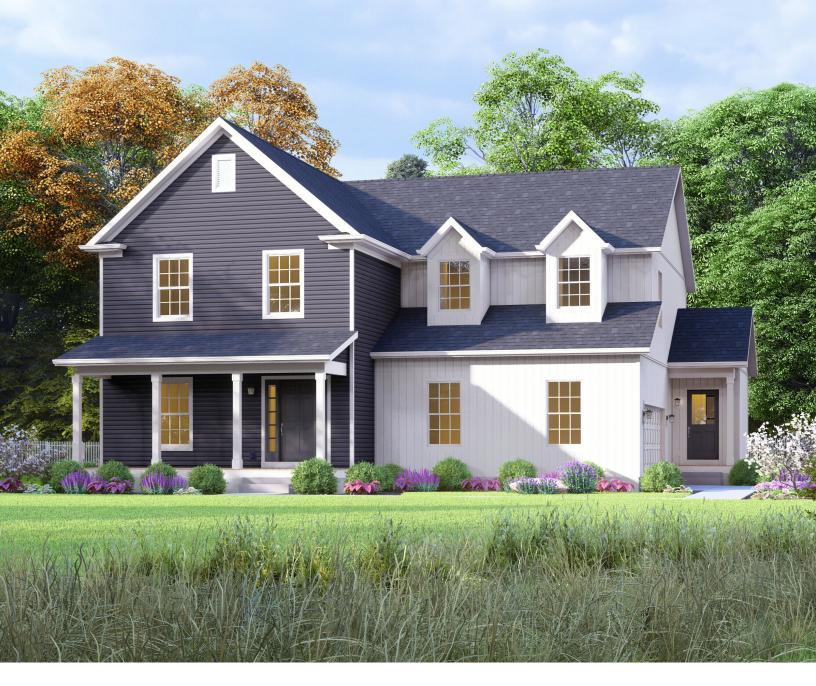

## **CRESTLINE**

DESIGNER COLLECTION

modern farmhouse with undeniable charm! As you step inside, you are greeted by a private office and a spacious two-story family room seamlessly connected to the kitchen and dinette. Upstairs, you'll find three generously-sized bedrooms with ample closet space. The covered porch nestled behind the garage provides convenient access to the mudroom and laundry room, streamlining your daily routine.

Discover the alluring appeal of the Crestline - a

Charming dormers, dutchlap siding, and board and batten finish lending an air of historic charm to this beautiful two-story home.