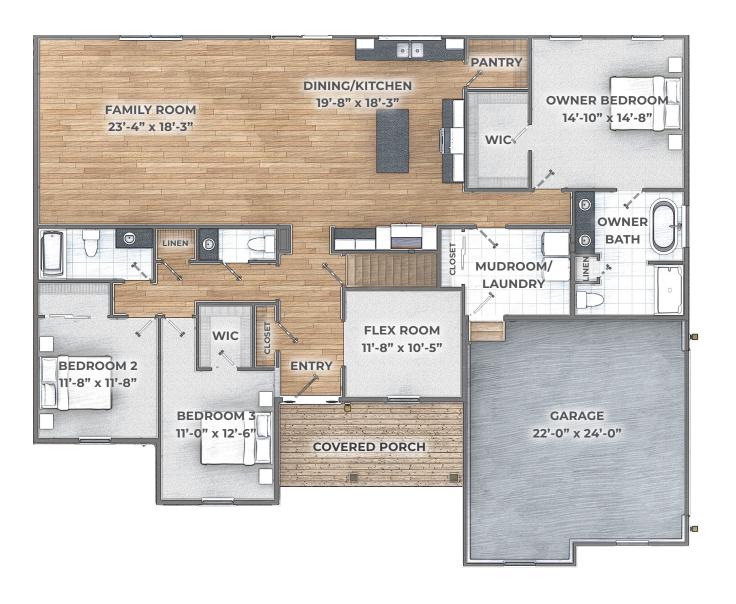

## **CLARK**

**DESIGNER COLLECTION** 

This farmhouse style ranch design offers a large kitchen that seamlessly opens up to the dining and family rooms, creating an inviting and inclusive atmosphere. The luxurious owner's suite features a spacious shower, double bowl vanity, freestanding soaker tub, and a sizable walk-in closet. On the other side of the home, you'll find two additional bedrooms that offer ample space and privacy. Need an additional bedroom or an office? Not a problem. The flex room can be converted into an extra bedroom or an office.