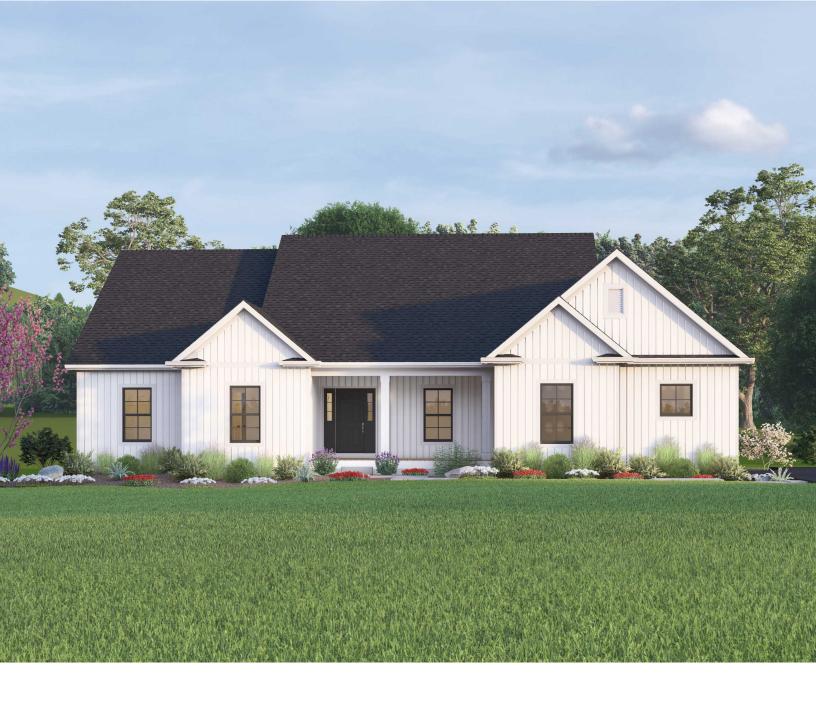

The exterior of the Clark showcases charming vinyl board and batten siding paired with sleek black windows, creating a beautiful blend of traditional and contemporary aesthetics.