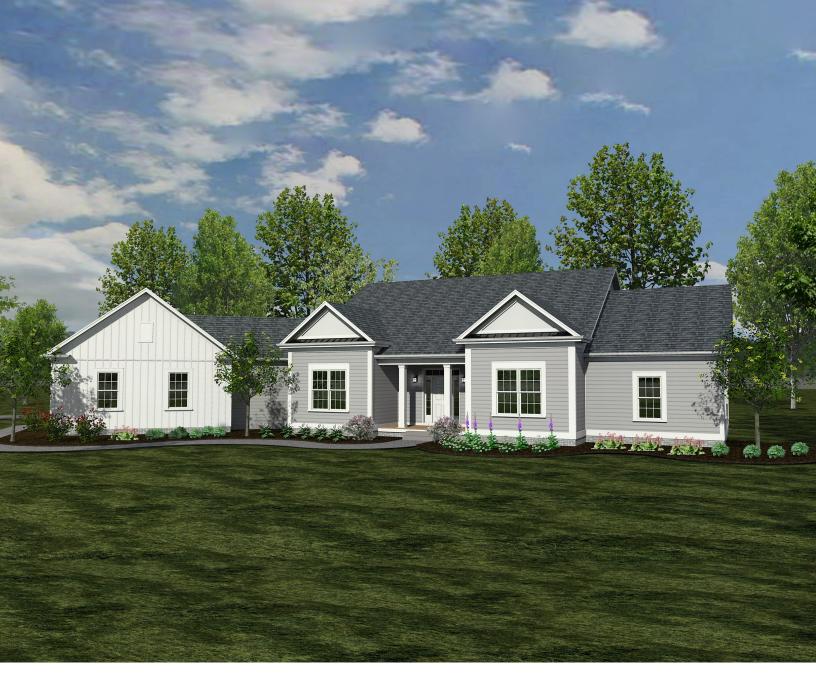

## **CHARLOTTE**

DESIGNER COLLECTION

**One Story** 3,748 sq.ft. **4** bdrm **4.5** bath

This large 3,748 sq. ft. ranch features 9' ceilings and generous living spaces throughout.

With its own entrance and a one-car garage, the in-law suite is a private oasis complete with a living room, bedroom, walk-in closet, and bathroom. The remainder of the home features three additional bedrooms, all of which host their bathroom. This plan is complete with an office and centrally located kitchen, dining, and family room.

The Charlotte's exterior is highlighted by metal roof "eyebrow" in the twin front gables and board & batten siding on both garages - making this New American design simply charming.