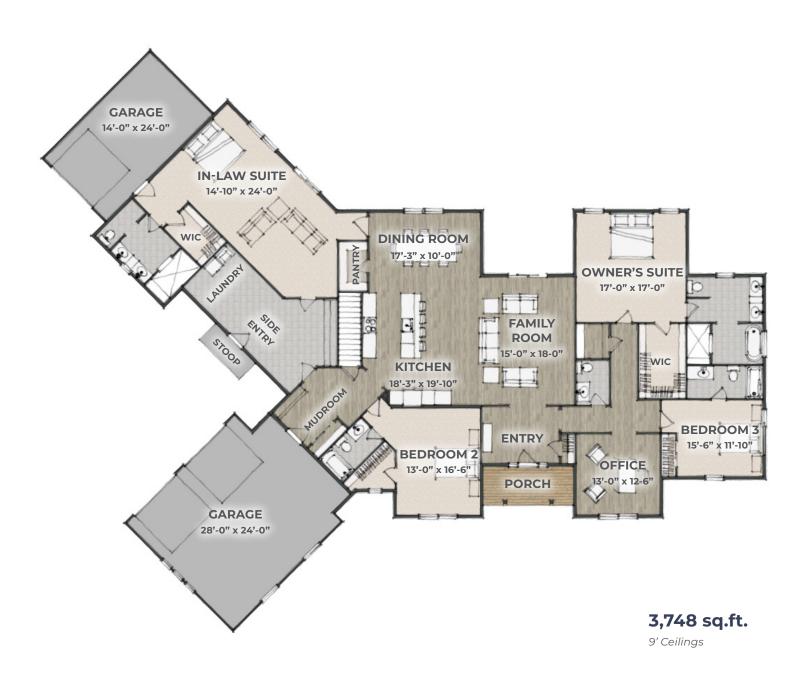

## **CHARLOTTE**

DESIGNER COLLECTION

**One Story** 3,748 sq.ft. **4** bdrm **4.5** bath

This large 3,748 sq. ft. ranch features 9' ceilings and generous living spaces throughout.

With its own entrance and a one-car garage, the in-law suite is a private oasis complete with a living room, bedroom, walk-in closet, and bathroom. The remainder of the home features three additional bedrooms, all of which host their bathroom. This plan is complete with an office and centrally located kitchen, dining, and family room.

## 113' WIDTH / 91' DEPTH